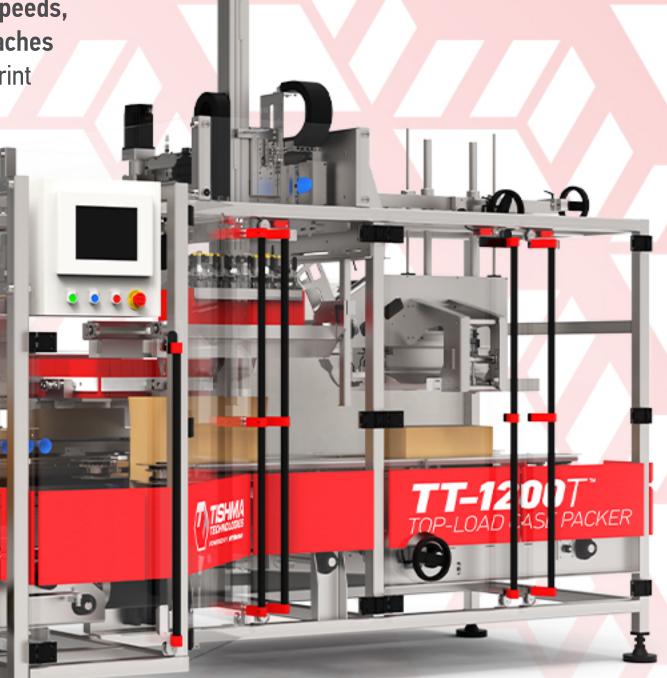

TT-1200T is a compact case packer that features flexible speeds, multiple pack orientations; low case loading height and reaches speeds up to 20 cases per minute. Its compact overall footprint makes it an ideal solution for new and small businesses that want to automate their case packing process without sacrificing large amounts of floor space.

## TOP LOAD CASE PACKER

**QUICK CHANGEOVER** 

COMPACT FOOTPRINT

| MIN. CASE SIZE | 6" x 4" x 3"                           |
|----------------|----------------------------------------|
| MAX. CASE SIZE | 18" x 12" x 12"                        |
| SPEED          | Up to 20 CPM                           |
| CASE LOADING   | Manual, Robotic, with Collation System |
| CASE CLOSING   | Tape and/or Hot-melt Glue              |
| CONTROLS       | Allen Bradley PLC/Drive                |
| DIMENSIONS     | Width: 100" Length: 168" Height: 79"   |